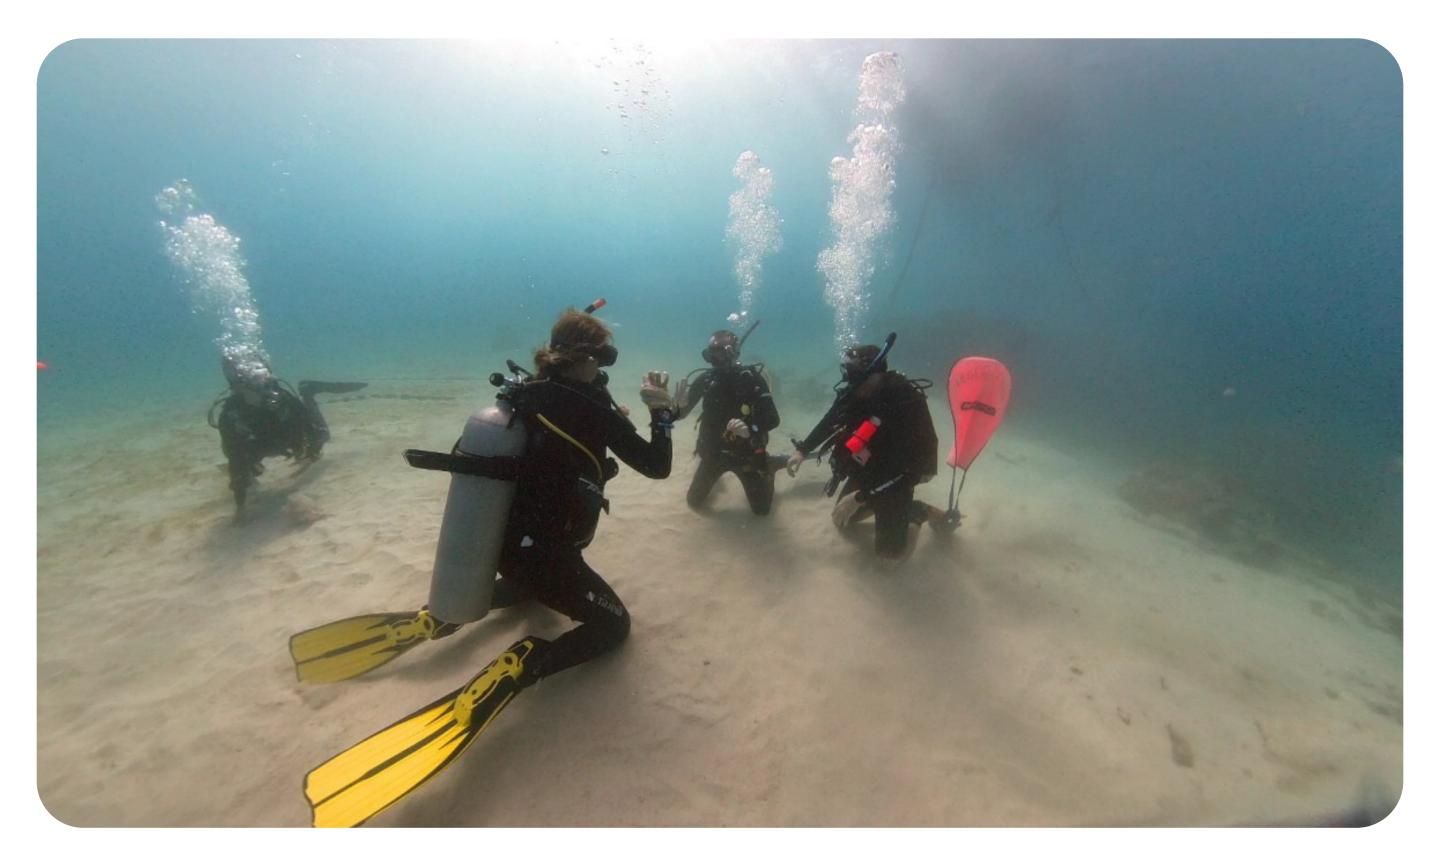

#### Teaching Academics

Underwater Skills Development

Teaching Confined Water

3

Evaluating and Teaching in Open Water

Enough repetition in a comfortable and friendly environment to get you to feel comfortable doing it.