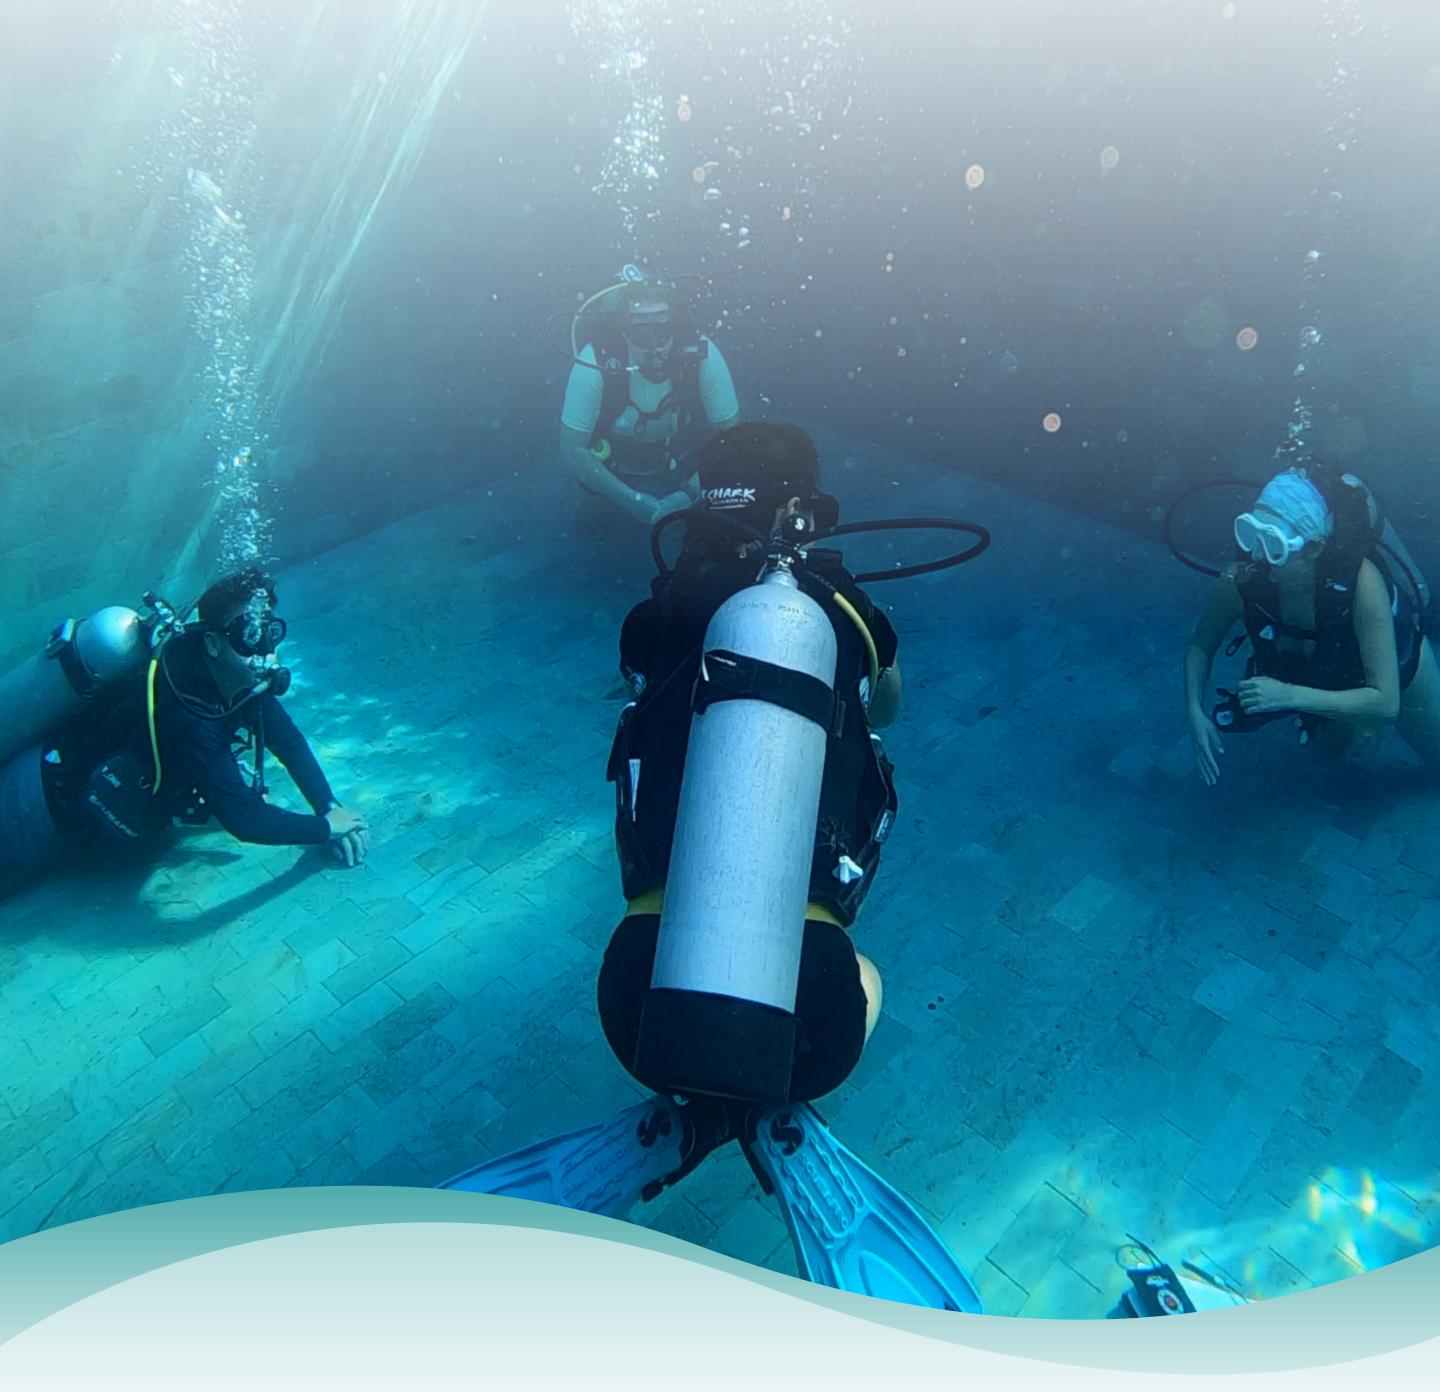

#### Teaching Academics

Underwater Skills Development

Teaching Confined Water

3

Evaluating and Teaching in Open Water

Enough repetition in a comfortable and friendly environment to get you to feel comfortable doing it.