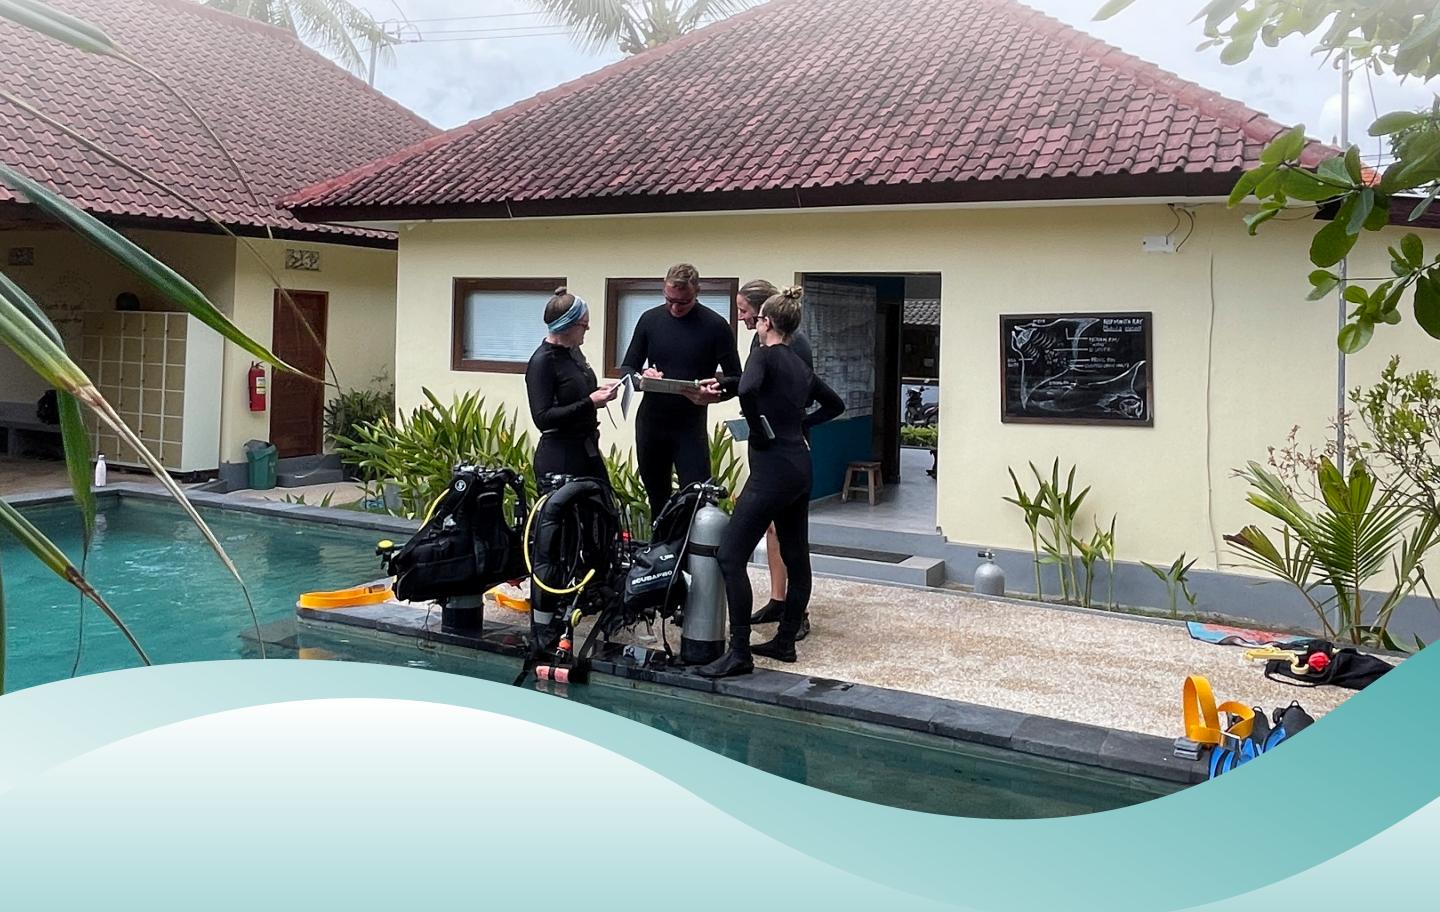

## How Does the IDC Work?

The Legend IDC is structured with 2 main goals: Giving you enough **practice and knowledge** to pass your instructor examination and the most important one, giving you **confidence to teach** real students.

#### Teaching Academics

Underwater Skills Development

Teaching Confined Water

3

Evaluating and Teaching in Open Water

Enough repetition in a comfortable and friendly environment to get you to feel comfortable doing it.

- At no extra cost
- Up to one month prior to the IDC
- Dive theory we have constant lectures on physics, physiology, dive theory
- Equipment service come and learn how to fix gear with our team
- We will provide mock exams to test you
- Rescue skills
- Skill circuits
- Team of instructors to answer your questions

- Think of the Legend Preparation as a comprehensive refresher of your entire divemaster course.
- We emphasize the preparation for the IDC giving you
- enough practice and knowledge with enough time.