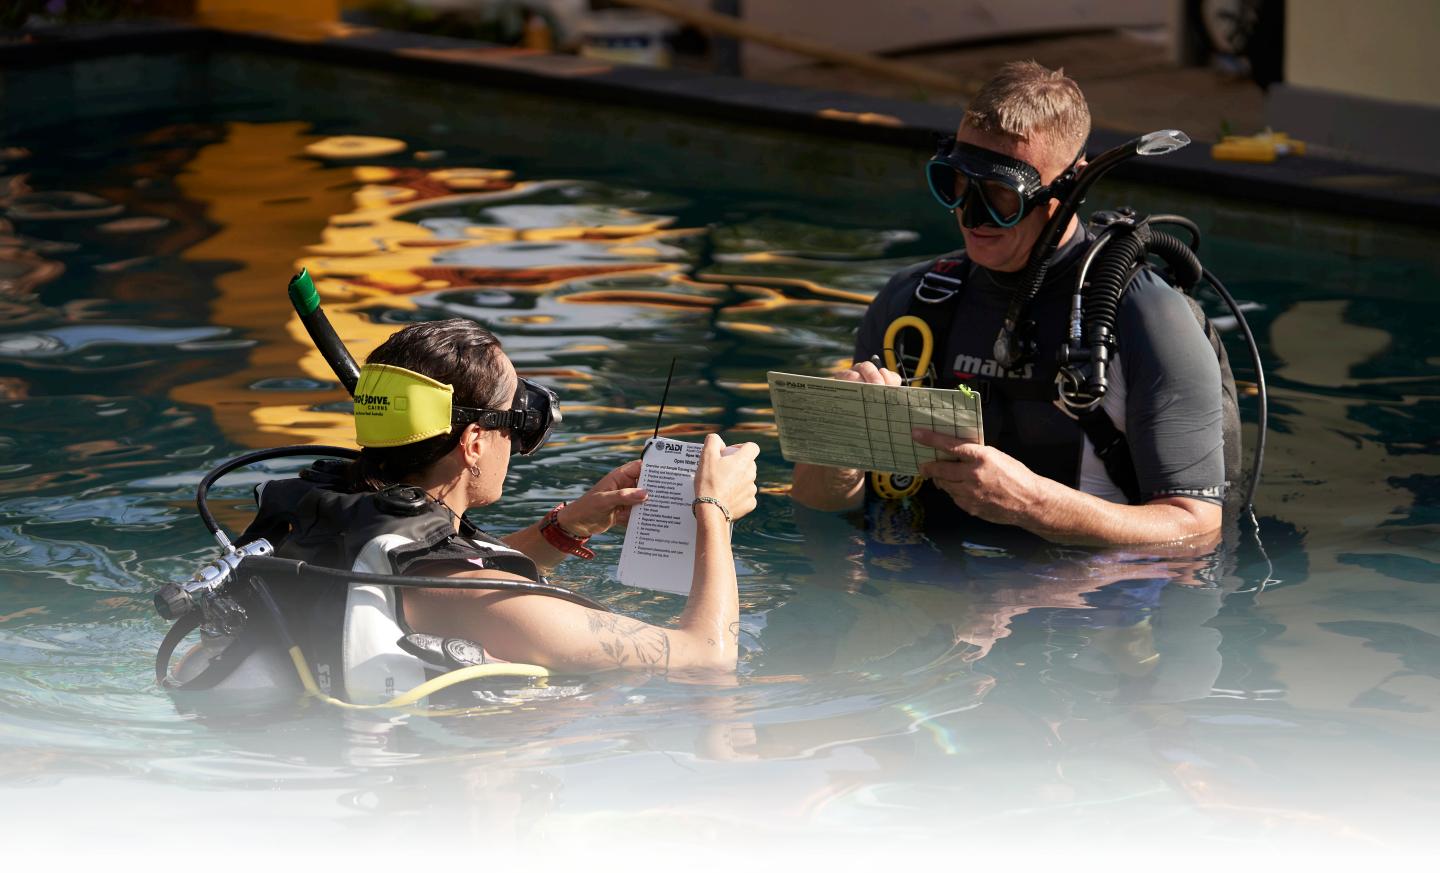

- Think of the Legend Preparation as a comprehensive refresher of your entire divemaster course.
- We emphasize the preparation for the IDC giving you
- enough practice and knowledge with enough time.